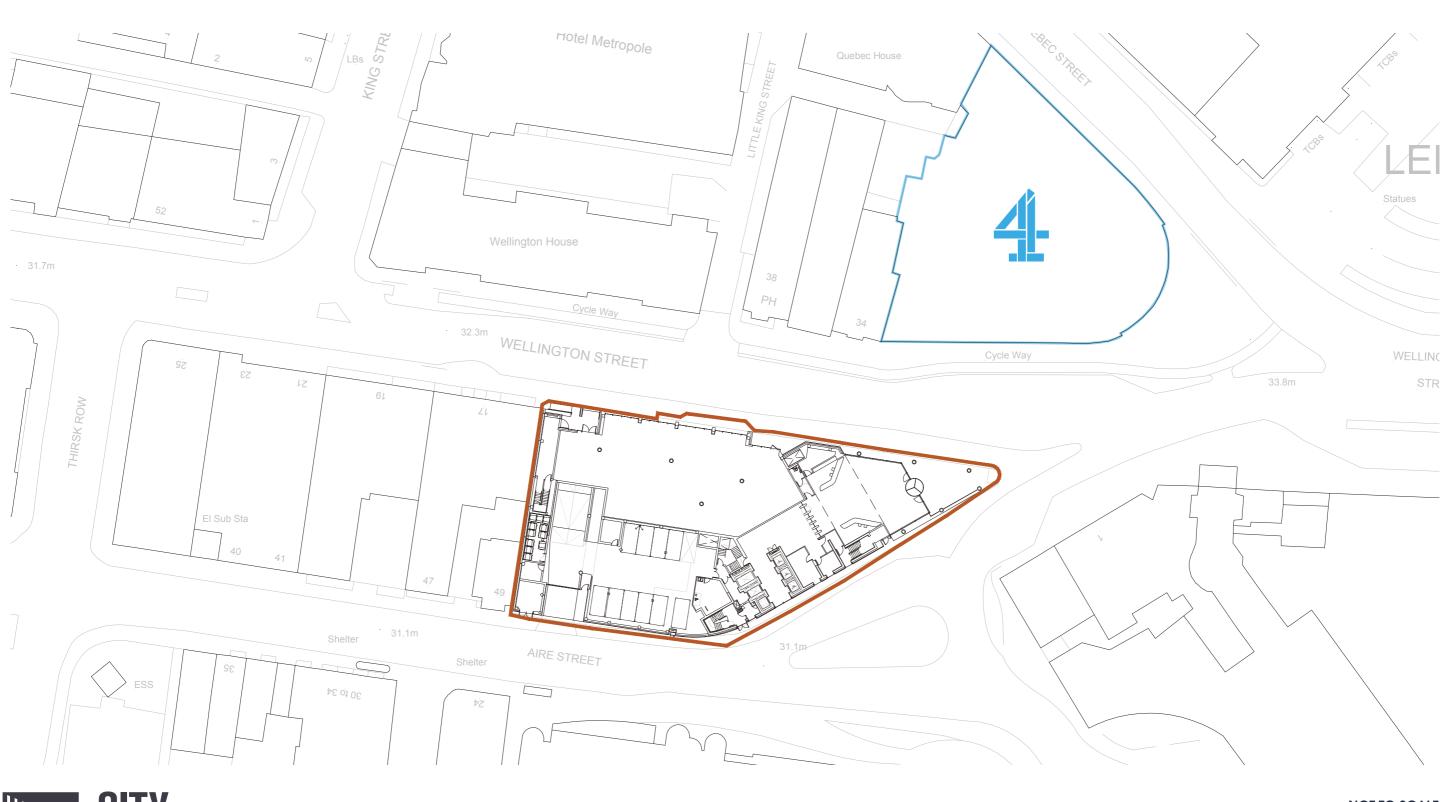

# SITE **PLAN**

NOT TO SCALE

- Car parking: 1 space

NOT TO SCALE

NOT TO SCALE