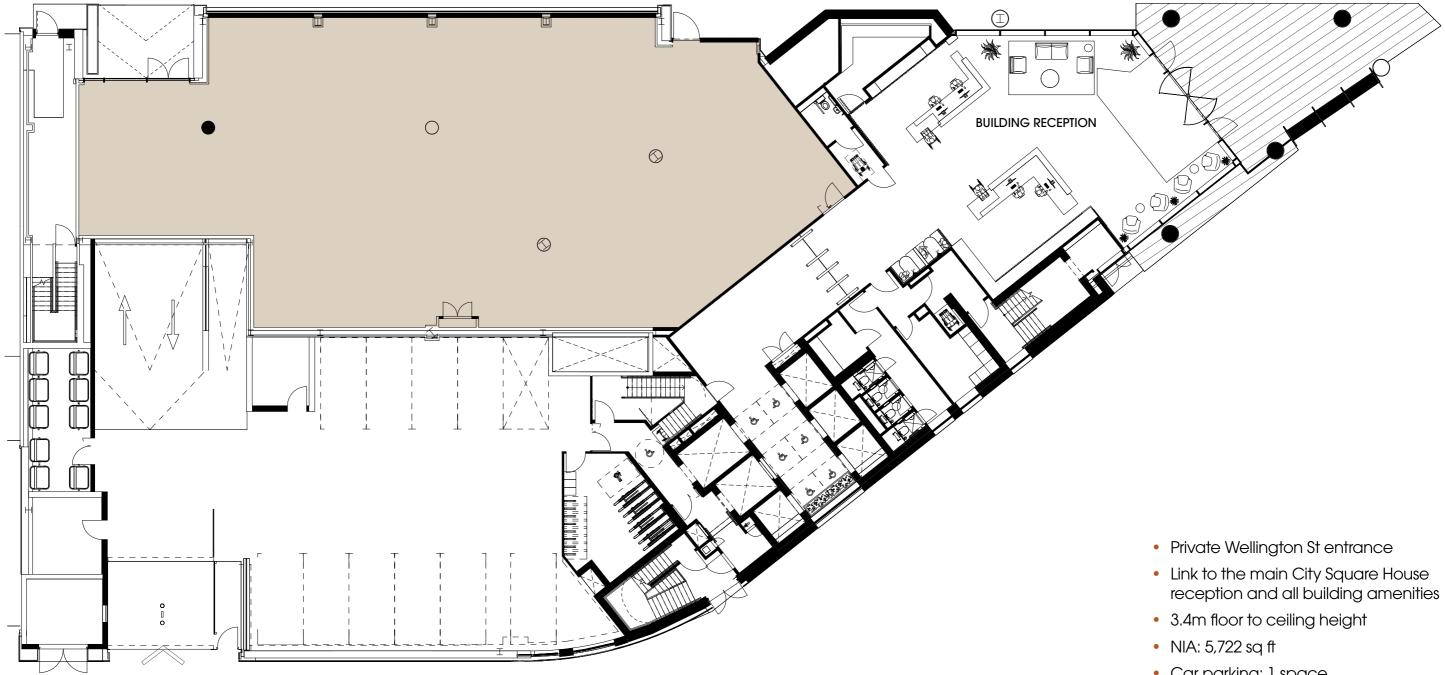

## FLOOR**PLANS**

\*\*\*\*\*\*\*

## AREA SCHEDULE

|                |                    |                                | sq m  |
|----------------|--------------------|--------------------------------|-------|
| Ground         | Vacant             |                                | 532   |
| Main Reception |                    | 283.9                          |       |
| Mezzanine      | Showers & Changing |                                | 85.0  |
| 1st floor      | Barnett Waddingham |                                | 1,259 |
| 2nd floor      | Vacant             |                                | 1,480 |
| 3rd floor      | DLA Piper          |                                | 1,480 |
| 4th floor      | DLA Piper          |                                | 1,331 |
|                |                    | Wellington Street Terrace      | 100.9 |
|                |                    | Aire Street Terrace            | 23.1  |
| 5th floor      | DLA Piper          |                                | 1,257 |
|                |                    | Wellington Street Terrace      | 53.5  |
| 6th floor      | DLA Piper          |                                | 927   |
|                |                    | Main Terrace (excl. rooflight) | 333.2 |
| 7th floor      | DLA Piper          |                                | 927   |
| 8th floor      | DLA Piper          |                                | 927   |
| 9th floor      | Markel             |                                | 927   |
| 10th floor     | Markel             |                                | 927   |
| 11th floor     | DLA Piper          |                                | 927   |