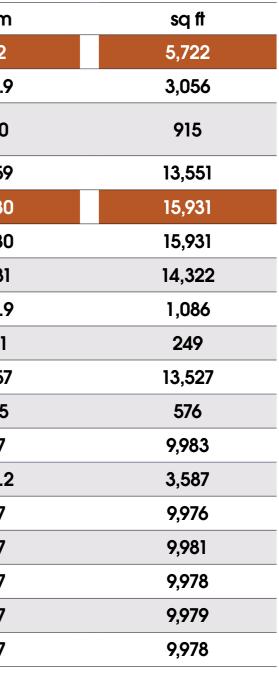

## AREA SCHEDULE

|                |                    |                                | sq m  |
|----------------|--------------------|--------------------------------|-------|
| Ground         | Vacant             |                                | 532   |
| Main Reception |                    | 283.9                          |       |
| Mezzanine      | Showers & Changing |                                | 85.0  |
| 1st floor      | Barnett Waddingham |                                | 1,259 |
| 2nd floor      | Vacant             |                                | 1,480 |
| 3rd floor      | DLA Piper          |                                | 1,480 |
| 4th floor      | DLA Piper          |                                | 1,331 |
|                |                    | Wellington Street Terrace      | 100.9 |
|                |                    | Aire Street Terrace            | 23.1  |
| 5th floor      | DLA Piper          |                                | 1,257 |
|                |                    | Wellington Street Terrace      | 53.5  |
| 6th floor      | DLA Piper          |                                | 927   |
|                |                    | Main Terrace (excl. rooflight) | 333.2 |
| 7th floor      | DLA Piper          |                                | 927   |
| 8th floor      | DLA Piper          |                                | 927   |
| 9th floor      | Markel             |                                | 927   |
| 10th floor     | Markel             |                                | 927   |
| 11th floor     | DLA Piper          |                                | 927   |

Totals

12,901