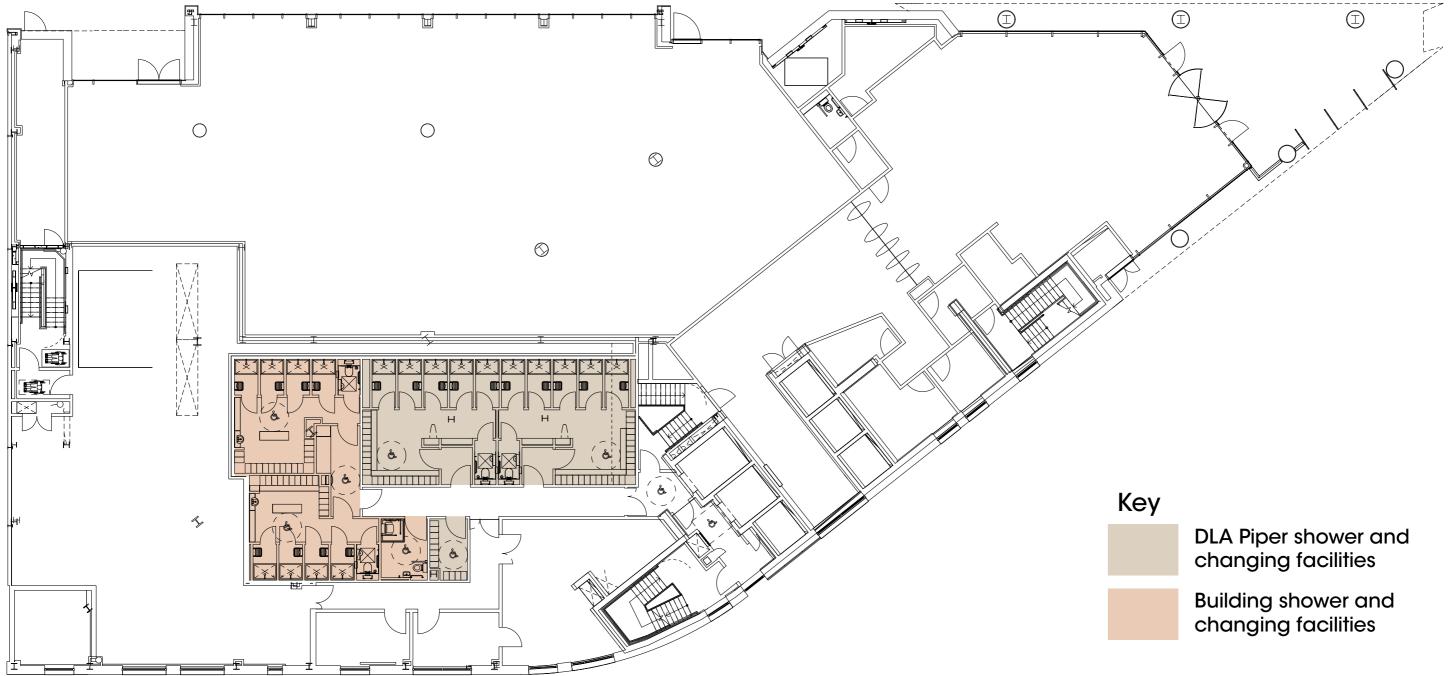

## FLOOR**PLANS**

\*\*\*\*\*\*\*

## AREA SCHEDULE

|                |                    |                                | sq m  |
|----------------|--------------------|--------------------------------|-------|
| Ground         | Vacant             |                                | 532   |
| Main Reception |                    | 283.9                          |       |
| Mezzanine      | Showers & Changing |                                | 85.0  |
| 1st floor      | Barnett Waddingham |                                | 1,259 |
| 2nd floor      | Vacant             |                                | 1,480 |
| 3rd floor      | DLA Piper          |                                | 1,480 |
| 4th floor      | DLA Piper          |                                | 1,331 |
|                |                    | Wellington Street Terrace      | 100.9 |
|                |                    | Aire Street Terrace            | 23.1  |
| 5th floor      | DLA Piper          |                                | 1,257 |
|                |                    | Wellington Street Terrace      | 53.5  |
| 6th floor      | DLA Piper          |                                | 927   |
|                |                    | Main Terrace (excl. rooflight) | 333.2 |
| 7th floor      | DLA Piper          |                                | 927   |
| 8th floor      | DLA Piper          |                                | 927   |
| 9th floor      | Markel             |                                | 927   |
| 10th floor     | Markel             |                                | 927   |
| 11th floor     | DLA Piper          |                                | 927   |